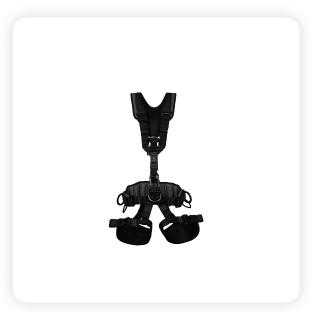

## Description

Full adjustable and ergonomic harness with 5 attachment points, specially designed for work positioning and suspension. The harness is comfortable thanks to its reinforced padded waist belt and leg loops. Equipped with smart strap for securing chest ascender. 4 gear loops included and 2 horizontal straps placed on the shoulder straps for hooks temporary storage.

# Technical specification

SIZE: XS - M / L - XXL Max.loading:140 kg Weight: 2070 g Material: Polyester

CE-EN361-EN358-EN813